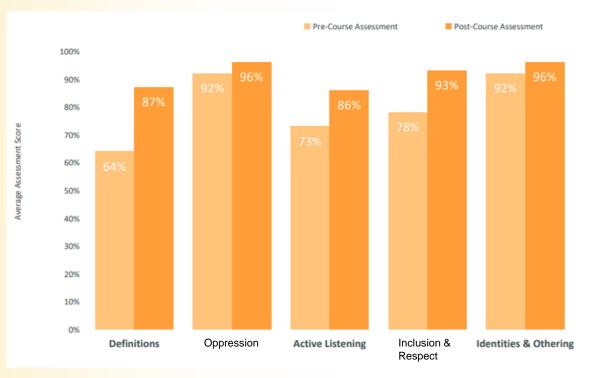

#### **DIVERSITY, EQUITY & INCLUSION: UMC**

Regent Powell invited Acting Executive Chancellor Holz-Clause and Vice President Goh to provide an overview of Diversity, Equity, and Inclusion efforts on the Crookston campus, as detailed in the docket.

### **DIVERSITY, EQUITY & INCLUSION: UMM**

Regent Powell invited Acting Chancellor Schrunk Ericksen and Vice President Goh to provide an overview of Diversity, Equity, and Inclusion efforts on the Morris campus, as detailed in the docket.