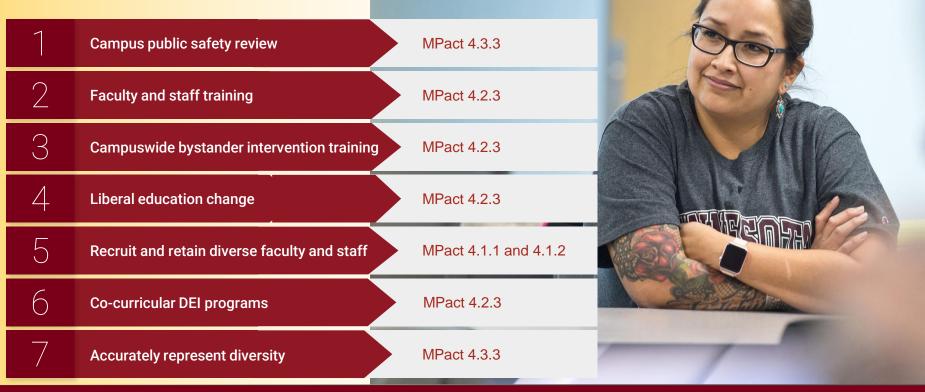

#### **DIVERSITY, EQUITY & INCLUSION: UMC**

Regent Powell invited Acting Executive Chancellor Holz-Clause and Vice President Goh to provide an overview of Diversity, Equity, and Inclusion efforts on the Crookston campus, as detailed in the docket.

### **DIVERSITY, EQUITY & INCLUSION: UMM**

Regent Powell invited Acting Chancellor Schrunk Ericksen and Vice President Goh to provide an overview of Diversity, Equity, and Inclusion efforts on the Morris campus, as detailed in the docket.