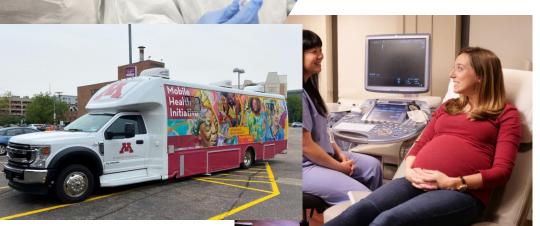

### VISION FOR ACADEMIC HEALTH SCIENCES PROJECTS: TWIN CITIES AND DULUTH

Regent Powell invited Senior Vice President Frans and Vice President Tolar to provide an overview of the vision for Academic Health Sciences Projects on the Twin Cities and Duluth campuses, as detailed in the docket.

The docket materials for this item begin on page 80. The closed-captioned video of this item is <u>available here</u>.