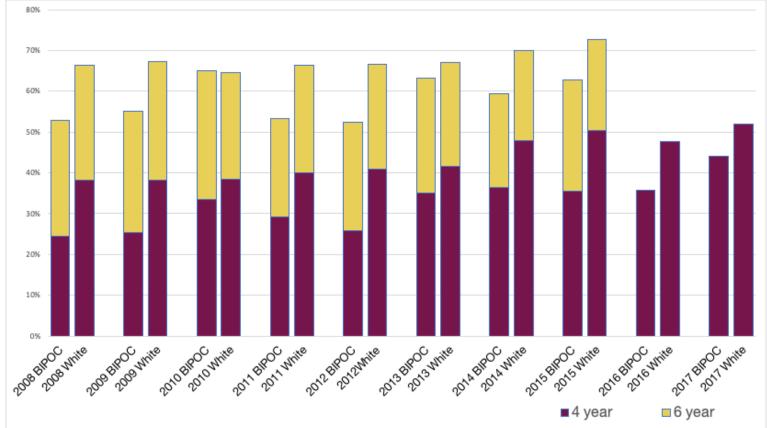

#### **DIVERSITY, EQUITY & INCLUSION: UMC**

Regent Powell invited Acting Executive Chancellor Holz-Clause and Vice President Goh to provide an overview of Diversity, Equity, and Inclusion efforts on the Crookston campus, as detailed in the docket.

### **DIVERSITY, EQUITY & INCLUSION: UMM**

Regent Powell invited Acting Chancellor Schrunk Ericksen and Vice President Goh to provide an overview of Diversity, Equity, and Inclusion efforts on the Morris campus, as detailed in the docket.