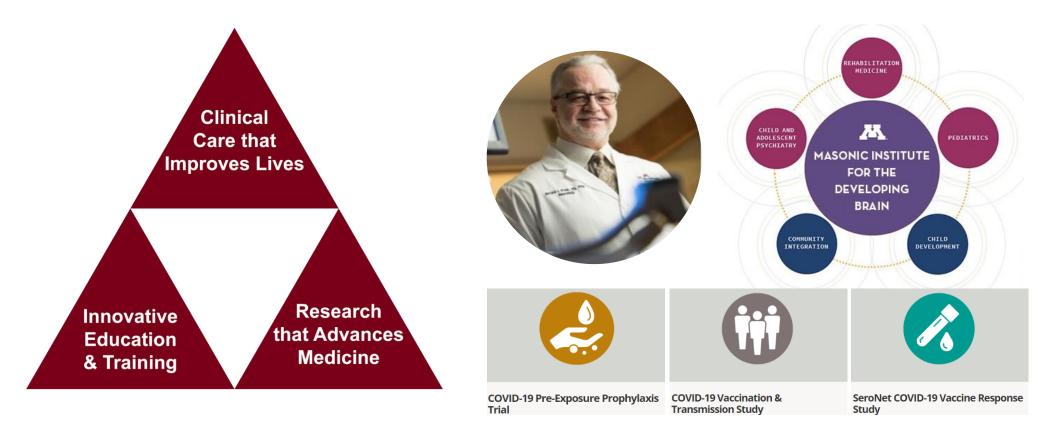

esota Physicians, and the University's Medical School.

#### **BACKGROUND INFORMATION**

The Board previously discussed components of the University's health sciences strategy as follows:

- March 2022: Vision for Academic Health Sciences Projects: Twin Cities and Duluth, Board of Regents
- February 2022: Health Sciences Strategy: Education, Board of Regents
- October 2021: Health Sciences Strategy: Clinical Research, Board of Regents

# Health Sciences Strategy: Clinical Care

### Dr. Jakub Tolar, MD, PhD

Dean of the Medical School, Vice President for Clinical Affairs

May 13, 2022



# **Academic Medicine**

"Provide high-quality, patient-centered health care; train the next generation of physicians; conduct research to inform advancement and innovation in health care delivery" - AAMC





# **Clinical Work**

3







# **M** Physicians

### Board of Regents Policy: Private Practice Plan - UMMS Twin Cities

The private practice of medicine shall be conducted so as to contribute significant to achieving the mission of the Medical School in teaching, research, and clinical care.



See more than 1M patients every year





# M Health Fairview: An Academic Health System

- Physician Leadership
- Academic Support
- Expansion of training and research
- Shared goals include the ranking of the Medical School





5



# **M Health Fairview Partnership Results**

- Clinical Trials and Enrollees:
  - Patients enrolled in 2018 = 21,920
  - Patients enrolled in 2021 = 28,331
- Impact of Academic Support
   Investment in faculty recruitments, new centers, research infrastructure
-