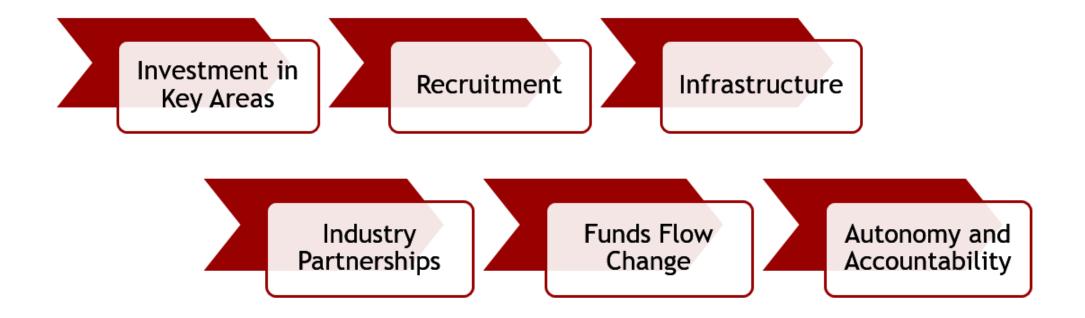

contribute significant to achieving the mission of the Medical School in teaching, research, and clinical care.



See more than 1M patients every year





# M Health Fairview: An Academic Health System

- Physician Leadership
- Academic Support
- Expansion of training and research
- Shared goals include the ranking of the Medical School





5



# **M Health Fairview Partnership Results**

- Clinical Trials and Enrollees:
  - Patients enrolled in 2018 = 21,920
  - Patients enrolled in 2021 = 28,331
- Impact of Academic Support
   Investment in faculty recruitments, new centers, research infrastructure
- Leaders in the System/Service Lines
   Service Lines led by dyads including an academic Physician Chief aligned with the department







# **Plan of Action: Blue Ridge Rankings**

7





## **Key to Success: Clinical Care Delivery**

- Research and training require clinical care
- Faculty are clinicians
- Significant Source of Resources





MEDICAL SCHOOL | UNIVERSITY OF MINNESOTA









# **Facilities**













# **M Health Fairview Next Steps**

- Hospital will be a cornerstone to the next phase of our partnership
- Working with U Leadership, UMP, and Fairview to prepare for strategic discussions
- UMP continues to serve statewide







# **MPact 2025 Alignment**

11









### BOARD OF REGENTS DOCKET ITEM SUMMARY

| Board of Regents |                                  |        | May 13, 2022 |
|------------------|----------------------------------|--------|--------------|
| AGENDA ITEM:     | Report of the Committees         |        |              |
| Rev